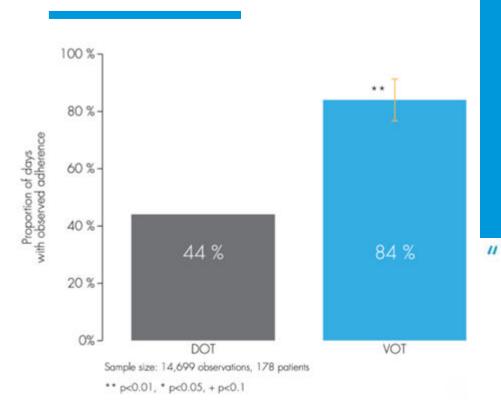

# Video observed treatment (VOT)

#### Key steps:

- 1. Patient uses app to record video (5 steps)
- Observers code observation and provide video feedback
- 3. If patient doesn't report, staff follow up with call or (eventually) visit

#### **Behavioural levers:**

- Convenience (and reciprocity)
- 2. Reminders
- 3. Feedback/sense of progress
- 4. Social incentives (same observer)