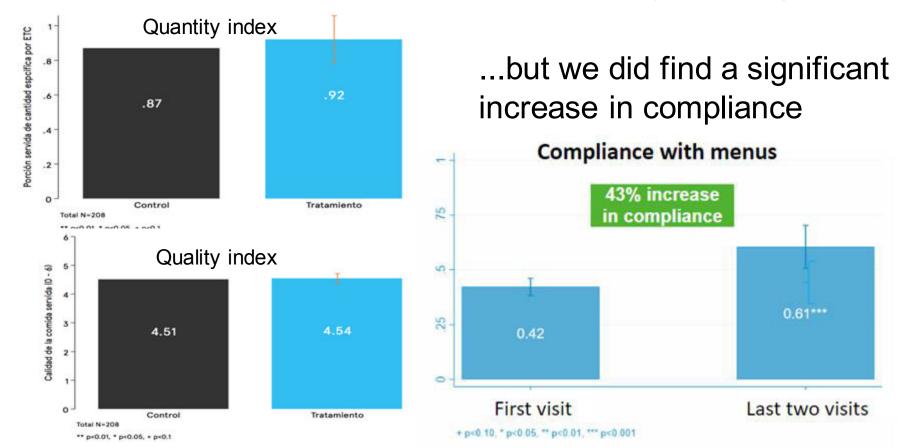

# Colombia: Enhancing the monitoring system

**SMS** messages

Workshops

**Audits** 

Main results: We did not find an effect on quantity or quality...