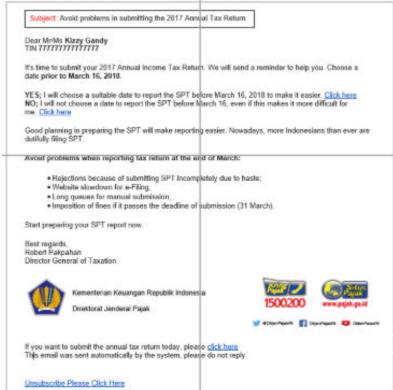

# Indonesia: Encouraging timely tax returns

11.2m personal income taxpayers registered for online filing randomly allocated to receive no email, current approach or one of five newly designed emails:

- Simplified Less legal, less text, also social norm!
- 2. National pride "build the nation", showed budget
- 3. **Planning** Nominate date and receive two reminders
- 4. Guidance 1 + Links to FAQs and a checklist
- 5. Planning + Guidance 4 + 5 but slightly shortened

# Indonesia: Encouraging timely tax returns