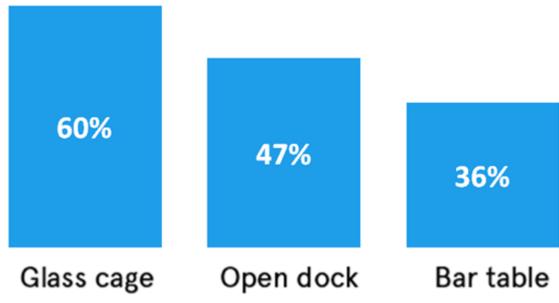

#### **Positioning out of sight**

Relative impact on sales after position change

# Positioning out of sight Relative impact on sales after position change Low Sugar drinks +4% High Sugar drinks -12%