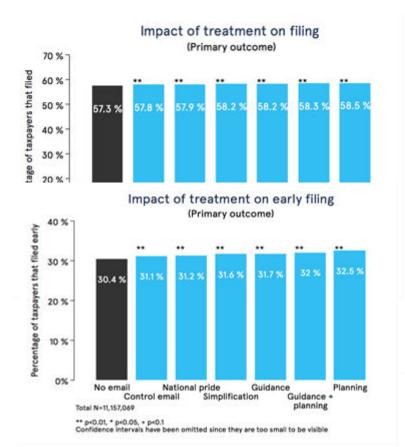

# Indonesia: Encouraging timely tax returns

11.2m personal income taxpayers registered for online filing randomly allocated to receive no email, current approach or one of five newly designed emails:

- Simplified Less legal, less text, also social norm!
- 2. National pride "build the nation", showed budget
- 3. **Planning** Nominate date and receive two reminders
- 4. Guidance 1 + Links to FAQs and a checklist
- 5. Planning + Guidance 4 + 5 but slightly shortened

# Indonesia: Encouraging timely tax returns