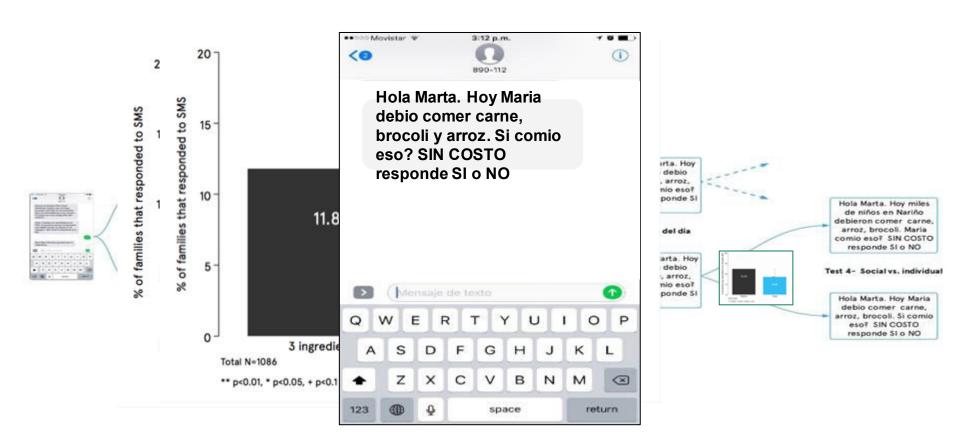

# **Corruption in schools**

- Country: Colombia
- Context: School meal provision
- **Behaviour**: Reducing cheating
- Outcome: Quantity and quality of school meals
- Sample: 209 schools and 22,700 parents
- Partners:

# Colombia: Enhancing the monitoring system

# Colombia: Enhancing the monitoring system

**SMS** messages

Workshops

**Audits** 

Main results: We did not find an effect on quantity or quality...