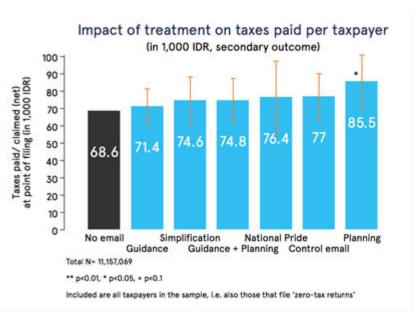

# Indonesia: Encouraging timely tax returns

11.2m personal income taxpayers registered for online filing randomly allocated to receive no email, current approach or one of five newly designed emails:

- Simplified Less legal, less text, also social norm!
- 2. National pride "build the nation", showed budget
- 3. **Planning** Nominate date and receive two reminders
- 4. Guidance 1 + Links to FAQs and a checklist
- 5. Planning + Guidance 4 + 5 but slightly shortened

# Indonesia: Encouraging timely tax returns