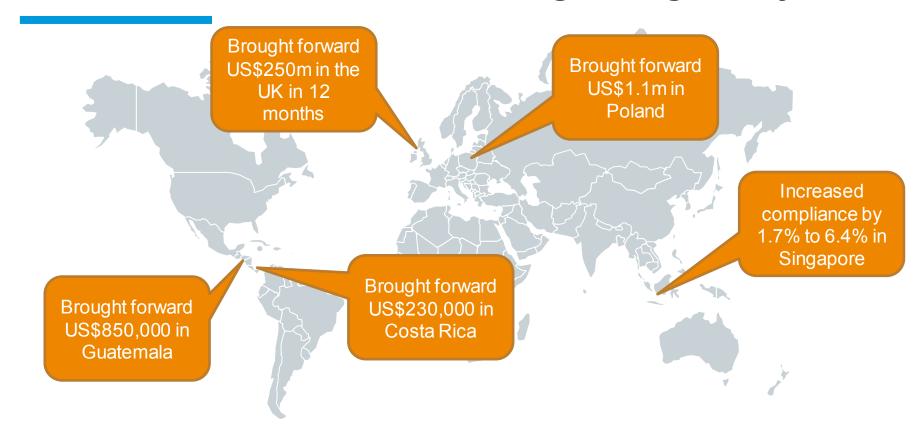

position change Low Sugar drinks +4% High Sugar drinks -12%

#### 20% price increase

Proportion of high sugar drinks sold





# These experiments helped inform the UK sugar tax



# Any questions so far?













# Indonesia: Encouraging timely tax returns



11.2m personal income taxpayers registered for online filing randomly allocated to receive no email, current approach or one of five newly designed emails:

- Simplified Less legal, less text, also social norm!
- 2. National pride "build the nation", showed budget
- 3. **Planning** Nominate date and receive two reminders
- 4. Guidance 1 + Links to FAQs and a checklist
- 5. Planning + Guidance 4 + 5 but slightly shortened







# Indonesia: Encouraging timely tax returns









# We have introduced BI to tax regimes globally







# **Corruption in schools**

- Country: Colombia
- Context: School meal provision
- **Behaviour**: Reducing cheating
- Outcome: Quantity and quality of school meals
- Sample: 209 schools and 22,700 parents
- Partners:















# Colombia: Enhancing the monitoring system



# Colombia: Enhancing the monitoring system



**SMS** messages





Workshops



**Audits** 

Main results: We did not find an effect on quantity or quality...







# Thank you