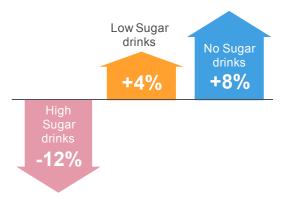

tient doesn't report, staff follow up with call or (eventually) visit

#### **Behavioural levers:**

- Convenience (and reciprocity)
- 2. Reminders
- 3. Feedback/sense of progress
- 4. Social incentives (same observer)





# Main results





VOT is much better, I woke up in the morning and the first thing I would do was to use the tablet and take the pills"

TB patient during RSTMH-funded qualitative study





# We investigated what works to combat obesity

#### Pop out 'stop signs'



This labelling intervention reduced sales of high sugar drinks by 7.3%



# We investigated what works to combat obesity

#### Pop out 'stop signs'



This labelling intervention reduced sales of high sugar drinks by 7.3%

#### **Positioning out of sight**

Relative impact on sales after position change





# We investigated what works to combat obesity

#### Pop out 'stop signs'



This labelling intervention reduced sales of high sugar drinks by 7.3%

# Positioning out of sight Relative impact on sales after position change Low Sugar drinks +4% High Sugar drinks -12%

#### 20% price increase

Proportion of high sugar drinks sold





# These experiments helped inform the UK sugar tax



# Any questions so far?













# Indonesia: Encouraging timely tax returns



11.2m personal income taxpayers registered for online filing randomly allocated to receive no email, current approach or one of five newly designed emails:

- Simplified Less legal, less text, also social norm!
- 2. National pride "build the nation", showed budget
- 3. **Planning** Nominate date and receive two reminders