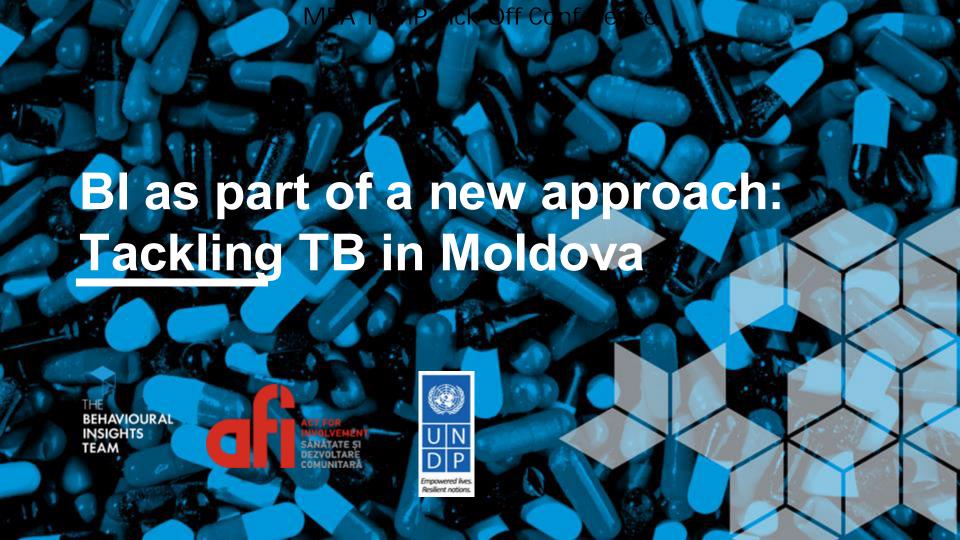

# Video observed treatment (VOT)

#### Key steps:

- 1. Patient uses app to record video (5 steps)
- Observers code observation and provide video feedback
- 3. If patient doesn't report, staff follow up with call or (eventually) visit

#### **Behavioural levers:**

- Convenience (and reciprocity)
- 2. Reminders
- 3. Feedback/sense of progress
- 4. Social incentives (same observer)