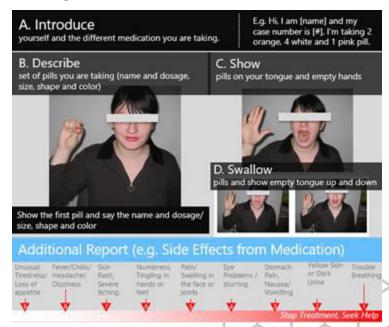

# **Main Results**

# Video observed treatment (VOT)

# Main results

VOT is much better, I woke up in the morning and the first thing I would do was to use the tablet and take the pills"

TB patient during RSTMH-funded qualitative study