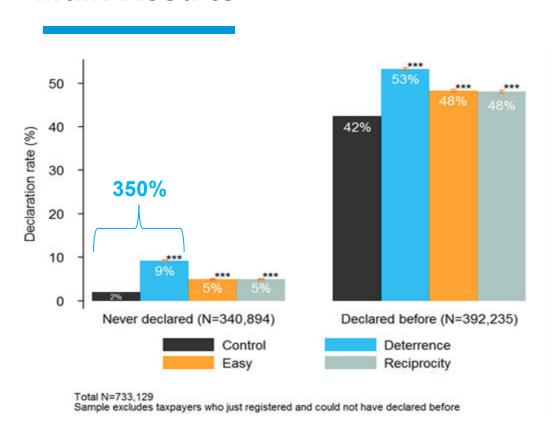

#### Intervention

- BIT sent pre-emptive SMS reminders to declare revenues
- Taxpayers were randomly allocated to one of four groups:

# Control [No Message]

#### Deterrence

[Guadalupe] You should submit your RIF tax declaration before the end of the month. Please declare now avoid being fined with \$1240 or more. Thanks SAT

#### Make it Easy

[Guadalupe] You should submit your RIF declaration before the end of the month. Please declare now at www.sat.gob.mx or call (55) 62722728 opt. 6. Thanks SAT

#### Reciprocity

[Guadalupe] You should submit your RIF tax declaration before the end of the month. Please declare now you have a reduction of [90/100]% on your payable tax. Thanks SAT

# **Main Results**