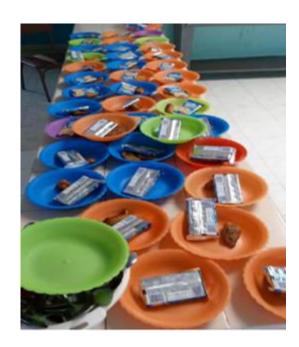

# **Corruption in schools**

- Country: Colombia
- Context: School meal provision
- **Behaviour**: Reducing cheating
- Outcome: Quantity and quality of school meals
- Sample: 209 schools and 22,700 parents
- Partners:

# Colombia: Enhancing the monitoring system

# Colombia: Enhancing the monitoring system

**SMS** messages

Workshops

**Audits** 

Main results: We did not find an effect on quantity or quality...